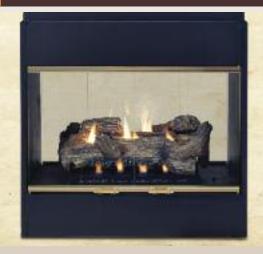

# See-Thru (624BVST) Designer B Vent

#### INTERIOR DIMENSIONS

Side opening width: 36" Front opening height: 22-1/4" Firebox Depth: 22-1/8"